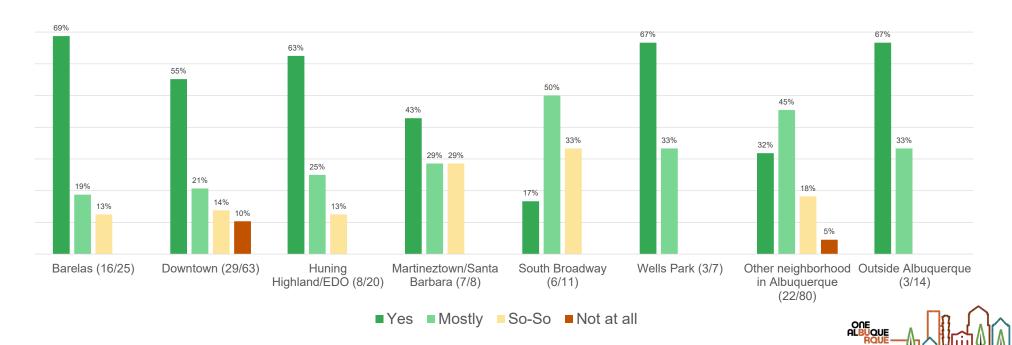

**Breakdown by neighborhood.** This graph breaks down responses by neighborhood. "Neighborhood (#/#)" shows the number of people in that neighborhood who reported providing feedback in the past/# of total responses from that neighborhood to this survey.

# THANK YOU FOR YOUR PARTICIPATION!

| What excites you most about the Rail Trail? (Pick 3)                  | Getting around<br>downtown/ between<br>neighborhoods | Events (food trucks,<br>markets, live music,<br>etc) | More green space<br>Downtown | Shade trees and landscaping | Biking | Public art and interactive art | Parklets/<br>Parquitos | Trail materials, shade<br>structures, & color<br>palates | None of the above |
|-----------------------------------------------------------------------|------------------------------------------------------|------------------------------------------------------|------------------------------|-----------------------------|--------|--------------------------------|------------------------|----------------------------------------------------------|-------------------|
| Barelas – 25 responses (11%)                                          | 48%                                                  | 40%                                                  | 52%                          | 28%                         | 24%    | 32%                            | 20%                    | 8%                                                       | 4%                |
| Downtown - 63 responses (28%)                                         | 63%                                                  | 43%                                                  | 44%                          | 25%                         | 32%    | 32%                            | 10%                    | 3%                                                       | 0%                |
| Huning Highland/Edo –<br>20 responses (9%)                            | 60%                                                  | 55%                                                  | 25%                          | 45%                         | 35%    | 20%                            | 25%                    | 0%                                                       | 0%                |
| Martineztown/Santa Barbara –<br>8 responses (4%)                      | 75%                                                  | 50%                                                  | 50%                          | 50%                         | 38%    | 25%                            | 0%                     | 0%                                                       | 0%                |
| South Broadway – 11 responses (5%)                                    | 73%                                                  | 27%                                                  | 36%                          | 36%                         | 36%    | 18%                            | 27%                    | 9%                                                       | 0%                |
| Wells Park - 7 responses (3%)                                         | 45%                                                  | 36%                                                  | 18%                          | 18%                         | 27%    | 9%                             | 9%                     | 9%                                                       | 0%                |
| Other neighborhood in ABQ –<br>80 responses (35%)                     | 50%                                                  | 35%                                                  | 41%                          | 34%                         | 43%    | 30%                            | 30%                    | 1%                                                       | 3%                |
| Outside Albuquerque city limits, in<br>New Mexico – 12 responses (5%) | 50%                                                  | 42%                                                  | 33%                          | 17%                         | 33%    | 33%                            | 17%                    | 8%                                                       | 0%                |
| Outside New Mexico –<br>2 responses (<1%)                             | 50%                                                  | 0%                                                   | 100%                         | 0%                          | 100%   | 0%                             | 50%                    | 0%                                                       | 0%                |