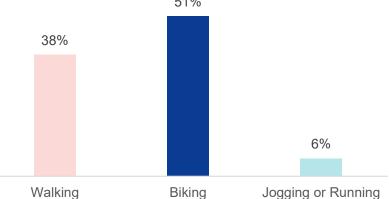

# **Trail Use**

How would you use the trail? 51%

| How would you use the trail?     |          | Barelas & South |                 | wntown |                 |      |
|----------------------------------|----------|-----------------|-----------------|--------|-----------------|------|
| non nouna you add the train      | Broadway |                 | / Neighborhoods |        | All Respondents |      |
|                                  | Count    | %               | Count           | %      | Count           | %    |
| Biking                           | 28       | 37%             | 117             | 44%    | 225             | 49%  |
| Jogging or Running               | 7        | 9%              | 18              | 7%     | 25              | 5%   |
| Roller skating or Roller blading | 3        | 4%              | 5               | 2%     | 5               | 1%   |
| Skateboarding                    | 1        | 1%              | 5               | 2%     | 7               | 2%   |
| Walking                          | 35       | 47%             | 107             | 40%    | 171             | 38%  |
| Other/Blank                      | 1        | 1%              | 13              | 5%     | 22              | 5%   |
| Sum                              | 75       | 100%            | 265             | 100%   | 455             | 100% |