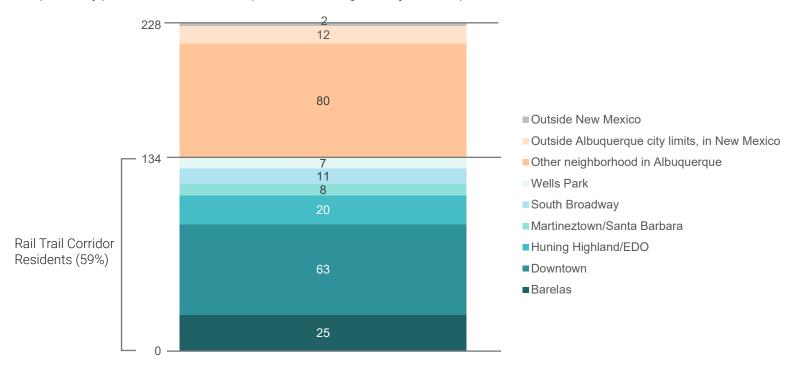

## Responses by Neighborhood

The survey recieved a total of 228 responses. The majority (59%) of respondents reported living in neighborhoods in and surrounding the Rail Trail Corridor, with 39% of respondents report working or going to school in the corridor (not exclusive from living in the area). Of all respondents,100 had previously provided feedback on the plan, either through surveys or the open house.

| Where do you live?                             |     |  |  |  |  |
|------------------------------------------------|-----|--|--|--|--|
| Barelas                                        | 11% |  |  |  |  |
| Downtown                                       | 28% |  |  |  |  |
| Huning Highland/EDO                            | 9%  |  |  |  |  |
| Martineztown/Santa Barbara                     | 4%  |  |  |  |  |
| South Broadway                                 | 5%  |  |  |  |  |
| Wells Park                                     | 3%  |  |  |  |  |
| Other neighborhood in Albuquerque              | 35% |  |  |  |  |
| Outside Albuquerque city limits, in New Mexico | 5%  |  |  |  |  |
| Outside New Mexico                             | 1%  |  |  |  |  |