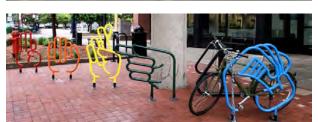

## **Amenities**

Which amenity do you like best?

| Which amenity do you like best? |                 |      |            |        |                 |      |
|---------------------------------|-----------------|------|------------|--------|-----------------|------|
|                                 | Barelas & South |      | Greater Do | wntown |                 |      |
|                                 | Broadway        |      | Neighbor   | hoods  | All Respondents |      |
|                                 | Count           | %    | Count      | %      | Count           | %    |
| Bike racks                      | 10              | 13%  | 53         | 20%    | 93              | 20%  |
| Bike repair station             | 17              | 23%  | 50         | 19%    | 80              | 18%  |
| Community tables                | 7               | 9%   | 37         | 14%    | 68              | 15%  |
| Playful signage                 | 10              | 13%  | 35         | 13%    | 62              | 14%  |
| Water feature                   | 30              | 40%  | 85         | 32%    | 142             | 31%  |
| (blank)                         | 1               | 1%   | 5          | 2%     | 10              | 2%   |
| Sum                             | 75              | 100% | 265        | 100%   | 455             | 100% |