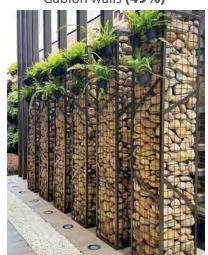

# Fence Style

Gabion walls (49%)

Decorative Panels (30%)

metropolitan redevelopment

| Which fence style do you like best? | Barelas & South |      | Greater Downtown |      | All Respondents |      |
|-------------------------------------|-----------------|------|------------------|------|-----------------|------|
|                                     | Count           | %    | Count            | %    | Count           | %    |
| Decorative panels                   | 27              | 36%  | 82               | 31%  | 132             | 29%  |
| Gabion (rock-filled) walls          | 26              | 35%  | 105              | 40%  | 190             | 42%  |
| Perforated brick                    | 6               | 8%   | 23               | 9%   | 41              | 9%   |
| Perforated weathered steel          | 15              | 20%  | 49               | 18%  | 84              | 18%  |
| (blank)                             | 1               | 1%   | 6                | 2%   | 8               | 2%   |
| Sum                                 | 75              | 100% | 265              | 100% | 455             | 100% |