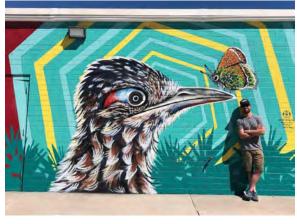

# **Wall Materials**

Murals (49%)

Rammed earth (42%)

| Which wall material do you like best? | Barelas & South |      | Greater Downtown |      |                 |      |
|---------------------------------------|-----------------|------|------------------|------|-----------------|------|
|                                       | Broadway        |      | Neighborhoods    |      | All Respondents |      |
|                                       | Count           | %    | Count            | %    | Count           | %    |
| Colored earth walls                   | 30              | 40%  | 100              | 38%  | 189             | 42%  |
| Contemporary concrete walls           | 1               | 1%   | 8                | 3%   | 15              | 3%   |
| Textured concrete walls               | 1               | 1%   | 14               | 5%   | 27              | 6%   |
| Wall murals                           | 42              | 56%  | 140              | 53%  | 218             | 48%  |
| (blank)                               | 1               | 1%   | 3                | 1%   | 6               | 1%   |
| Sum                                   | 75              | 100% | 265              | 100% | 455             | 100% |