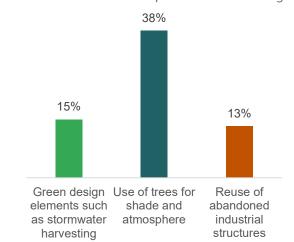

# **Inspiration**What elements should inspire the Rail Trail design?

What kind of art installation would you most like to see along the Rail Trail?

| Look at the images and select the element you think should most inspire the Rail Trail design. | Barelas & South<br>Broadway |      | Greater Do<br>Neighbor |      | All Resp | ondents |
|------------------------------------------------------------------------------------------------|-----------------------------|------|------------------------|------|----------|---------|
|                                                                                                | Count                       | %    | Count                  | %    | Count    | %       |
| Adobe/Pueblo style architecture                                                                | 5                           | 7%   | 14                     | 5%   | 19       | 4%      |
| Art that reflects our cultural heritage                                                        | 5                           | 7%   | 12                     | 5%   | 24       | 5%      |
| Colors and patterns from the Rail Yards buildings                                              | 2                           | 3%   | 9                      | 3%   | 15       | 3%      |
| Gathering spaces adjacent to the trail                                                         | 0                           | 0%   | 6                      | 2%   | 15       | 3%      |
| Green design elements such as stormwater harvesting                                            | 12                          | 16%  | 39                     | 15%  | 68       | 15%     |
| Historic Railroad elements                                                                     | 9                           | 12%  | 27                     | 10%  | 43       | 9%      |
| Neon signs                                                                                     | 1                           | 1%   | 5                      | 2%   | 8        | 2%      |
| Pueblo/Indigeneous art and design motifs                                                       | 3                           | 4%   | 8                      | 3%   | 12       | 3%      |
| Reuse of abandoned industrial structures                                                       | 11                          | 15%  | 32                     | 12%  | 60       | 13%     |
| Structures that provide flexible seating for individuals and groups                            | 2                           | 3%   | 4                      | 2%   | 7        | 2%      |
| Traditional Hispanic art and design motifs                                                     | 2                           | 3%   | 4                      | 2%   | 5        | 1%      |
| Use of trees for shade and atmosphere                                                          | 23                          | 31%  | 101                    | 38%  | 171      | 38%     |
| (blank)                                                                                        | 0                           | 0%   | 4                      | 2%   | 8        | 2%      |
| Sum                                                                                            | 75                          | 100% | 265                    | 100% | 455      | 100%    |