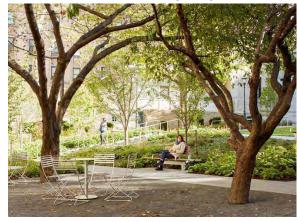

### SELECT RESULTS FROM SUMMER '21 COMMUNITY SURVEY

In August 2021, the City created a survey to collect public input on the design of the Rail Trail. The survey link was mailed to over 4000 residents and businesses directly surrounding the Rail Trail. The survey was also distributed broadly on social media and email list serves. Respondents were asked their preferences on materials, amenities, and programming. The survey was available in English and Spanish. A total of 455 responses were received. Based on survey results, the most popular elements are highlighted here.