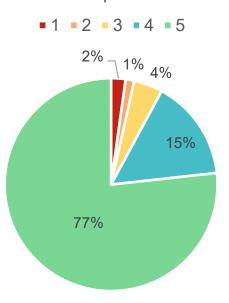

## After reading the Rail Trail Framework Plan draft, how much do you support the Rail Trail?

Options ranged from 1 (do not support at all) to 5 (very much support). 92% of all respondents rated their support at a 4 or 5.