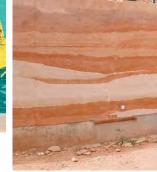

# **Wall Materials**

Murals (49%)

Rammed earth (42%)

| Which wall material do you like best? | Barelas & South |      | Greater Downtown |      |                 |      |
|---------------------------------------|-----------------|------|------------------|------|-----------------|------|
|                                       | Broadway        |      | Neighborhoods    |      | All Respondents |      |
|                                       | Count           | %    | Count            | %    | Count           | %    |
| Colored earth walls                   | 30              | 40%  | 100              | 38%  | 189             | 42%  |
| Contemporary concrete walls           | 1               | 1%   | 8                | 3%   | 15              | 3%   |
| Textured concrete walls               | 1               | 1%   | 14               | 5%   | 27              | 6%   |
| Wall murals                           | 42              | 56%  | 140              | 53%  | 218             | 48%  |
| (blank)                               | 1               | 1%   | 3                | 1%   | 6               | 1%   |
| Sum                                   | 75              | 100% | 265              | 100% | 455             | 100% |