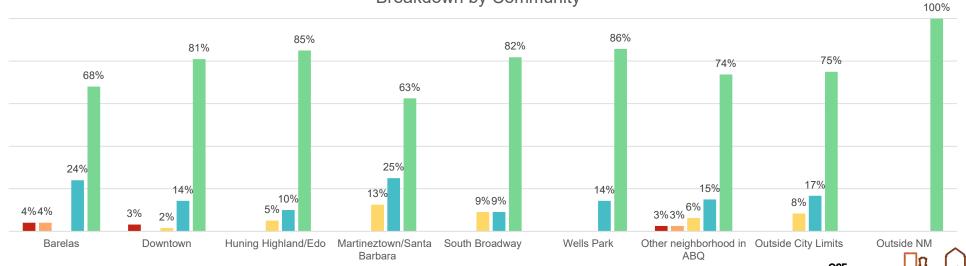

r previous feedback had been incorporated into the draft plan.

# 

## Responses by Neighborhood

The survey recieved a total of 228 responses. The majority (59%) of respondents reported living in neighborhoods in and surrounding the Rail Trail Corridor, with 39% of respondents report working or going to school in the corridor (not exclusive from living in the area). Of all respondents,100 had previously provided feedback on the plan, either through surveys or the open house.







METROPOLITAN REDEVELOPMENT AGENCY

## After reading the Rail Trail Framework Plan draft, how much do you support the Rail Trail?

Options ranged from 1 (do not support at all) to 5 (very much support). 92% of all respondents rated their support at a 4 or 5.

#### All Respondents



#### Breakdown by Community



**1 2 3 4 5** 

## What excites you most about the trail? (Pick 3.)















## What kind of program or event would encourage you to visit the trail? (Pick 2.)

















METROPOLITAN REDEVELOPMENT AGENCY

## What features would help you feel safe when using the trail? (Pick 2.)

















**METROPOLITAN REDEVELOPMENT** 

AGENCY .

If you provided feedback in the past (open house or survey), do you feel that your input has been incorporated? 128 responded "N/A, I did not provide feedback in the past" and are not included in the below graphs. 100 respondents reported providing feedback in the past.



**Breakdown by neighborhood.** This graph breaks down responses by neighborhood. "Neighborhood (#/#)" shows the number of people in that neighborhood who reported providing