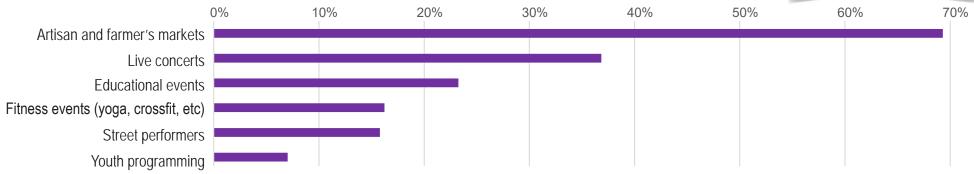

## What kind of program or event would encourage you to visit the trail? (Pick 2.)

METROPOLITAN REDEVELOPMENT AGENCY

| What kind of program or event<br>would encourage you to visit the<br>trail? (Pick 2) | Artisan and farmers<br>markets | Live concerts | Street performers | Educational<br>Events | Fitness Events | Youth programming |
|--------------------------------------------------------------------------------------|--------------------------------|---------------|-------------------|-----------------------|----------------|-------------------|
| Barelas - 25 responses (11%)                                                         | 52%                            | 44%           | 4%                | 28%                   | 32%            | 4%                |
| Downtown - 63 responses (28%)                                                        | 70%                            | 43%           | 21%               | 24%                   | 13%            | 5%                |
| Huning Highland/Edo –<br>20 responses (9%)                                           | 70%                            | 55%           | 15%               | 25%                   | 10%            | 5%                |
| Martineztown/Santa Barbara –<br>8 responses (4%)                                     | 50%                            | 38%           | 38%               | 13%                   | 25%            | 0%                |
| South Broadway – 11 responses (5%)                                                   | 64%                            | 27%           | 9%                | 18%                   | 18%            | 18%               |
| Wells Park - 7 responses (3%)                                                        | 57%                            | 71%           | 43%               | 14%                   | 0%             | 0%                |
| Other neighborhood in ABQ -<br>80 responses (35%)                                    | 76%                            | 26%           | 13%               | 26%                   | 16%            | 8%                |
| Outside Albuquerque city limits, in<br>New Mexico – 12 responses (5%)                | 92%                            | 17%           | 17%               | 8%                    | 17%            | 25%               |
| Outside New Mexico –<br>2 responses (<1%)                                            | 0%                             | 50%           | 0%                | 0%                    | 0%             | 0%                |