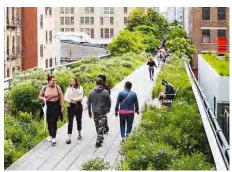

Results 2022





# RAIL TRIAL SURVEY RESULTS



### SELECT RESULTS FROM SUMMER '21 COMMUNITY SURVEY

In August 2021, the City created a survey to collect public input on the design of the Rail Trail. The survey link was mailed to over 4000 residents and businesses directly surrounding the Rail Trail. The survey was also distributed broadly on social media and email list serves. Respondents were asked their preferences on materials, amenities, and programming. The survey was available in English and Spanish. A total of 455 responses were received. Based on survey results, the most popular elements are highlighted here.

# **Development Goals**







# **Trail Use**

How would you use the trail? 51%



# **Activites**

What kind of activites would you like to see on the trail?





















## **Amenities**

Which amenity do you like best?



# **Inspiration**What elements should inspire the Rail Trail design?





What kind of art installation would you most like to see along the Rail Trail?





















# **Materials & Environment**

# **Paving Material**

Brick pavers (21%)







# Seating Feature

Benches with planters (58%)



Group seating (31%)



# **Wall Materials**

Murals (49%)





Rammed earth (42%)

# Fence Style

Gabion walls (49%)



Decorative Panels (30%)





metropolitan redevelopment

# **Materials & Environment**

# Lighting

Catenary (string) lights (40%)





## **Shade Structure**

Trellis Structures with Vines (60%)





# **Planting Styles**

Shaded Walks (60%)





# **Planting Types**

Native trees & grases (32%)





Vine-cover