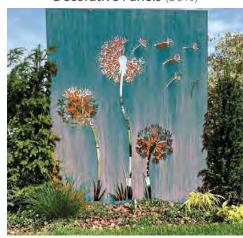

# Fence Style

Gabion walls (49%)

Decorative Panels (30%)

metropolitan redevelopment

| Which fence style do you like best? | Barelas & South |      | Greater Downtown |      | All Respondents |      |
|-------------------------------------|-----------------|------|------------------|------|-----------------|------|
|                                     | Count           | %    | Count            | %    | Count           | %    |
| Decorative panels                   | 27              | 36%  | 82               | 31%  | 132             | 29%  |
| Gabion (rock-filled) walls          | 26              | 35%  | 105              | 40%  | 190             | 42%  |
| Perforated brick                    | 6               | 8%   | 23               | 9%   | 41              | 9%   |
| Perforated weathered steel          | 15              | 20%  | 49               | 18%  | 84              | 18%  |
| (blank)                             | 1               | 1%   | 6                | 2%   | 8               | 2%   |
| Sum                                 | 75              | 100% | 265              | 100% | 455             | 100% |