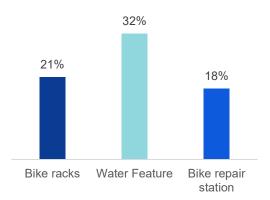

## **Amenities**

Which amenity do you like best?

| Which amenity do you like best? |                 |      |            |        |                 |      |
|---------------------------------|-----------------|------|------------|--------|-----------------|------|
|                                 | Barelas & South |      | Greater Do | wntown |                 |      |
|                                 | Broadway        |      | Neighbor   | hoods  | All Respondents |      |
|                                 | Count           | %    | Count      | %      | Count           | %    |
| Bike racks                      | 10              | 13%  | 53         | 20%    | 93              | 20%  |
| Bike repair station             | 17              | 23%  | 50         | 19%    | 80              | 18%  |
| Community tables                | 7               | 9%   | 37         | 14%    | 68              | 15%  |
| Playful signage                 | 10              | 13%  | 35         | 13%    | 62              | 14%  |
| Water feature                   | 30              | 40%  | 85         | 32%    | 142             | 31%  |
| (blank)                         | 1               | 1%   | 5          | 2%     | 10              | 2%   |
| Sum                             | 75              | 100% | 265        | 100%   | 455             | 100% |