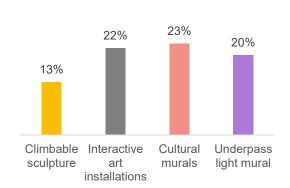

# **Inspiration**What elements should inspire the Rail Trail design?

What kind of art installation would you most like to see along the Rail Trail?

| What kind of art installation would you most like to see along the Rail Trail? |       | Barelas & South<br>Broadway |     | Greater Downtown<br>Neighborhoods |       | All Respondents |  |
|--------------------------------------------------------------------------------|-------|-----------------------------|-----|-----------------------------------|-------|-----------------|--|
|                                                                                | Count |                             |     | %                                 | Count | %               |  |
| Climbable sculpture                                                            | 11    | 15%                         | 30  | 11%                               | 60    | 13%             |  |
| Cultural murals                                                                | 14    | 19%                         | 64  | 24%                               | 104   | 23%             |  |
| Geometric mural                                                                | 0     | 0%                          | 0   | 0%                                | 2     | 0%              |  |
| Interactive art installations                                                  | 15    | 20%                         | 62  | 23%                               | 99    | 22%             |  |
| Large colorful sculpture                                                       | 7     | 9%                          | 23  | 9%                                | 42    | 9%              |  |
| Playful sculpture                                                              | 5     | 7%                          | 19  | 7%                                | 42    | 9%              |  |
| Underpass light mural                                                          | 19    | 25%                         | 58  | 22%                               | 91    | 20%             |  |
| Utility box art                                                                | 1     | 1%                          | 1   | 0%                                | 3     | 1%              |  |
| (blank)                                                                        | 3     | 4%                          | 8   | 3%                                | 12    | 3%              |  |
| Sum                                                                            | 75    | 100%                        | 265 | 100%                              | 455   | 100%            |  |