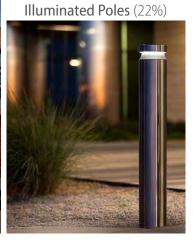

| Which lighting fixture do you like best? |                 |      |                                |      |           |      |
|------------------------------------------|-----------------|------|--------------------------------|------|-----------|------|
|                                          | Barelas & South |      | Greater Downtown Neighborhoods |      | All Deep  |      |
|                                          | Broadway        |      |                                |      | All Respo |      |
|                                          | Count           |      | Count                          |      | Count     | %    |
| Artistic bollards                        | 11              | 15%  | 33                             | 12%  | 67        | 15%  |
| Artistic lighting for utilities          | 13              | 17%  | 40                             | 15%  | 63        | 14%  |
| Catenary (string) lights                 | 33              | 44%  | 113                            | 43%  | 178       | 39%  |
| Illuminated poles                        | 12              | 16%  | 48                             | 18%  | 96        | 21%  |
| Tall street lights                       | 4               | 5%   | 26                             | 10%  | 43        | 9%   |
| (blank)                                  | 2               | 3%   | 5                              | 2%   | 8         | 2%   |
| Sum                                      | 75              | 100% | 265                            | 100% | 455       | 100% |