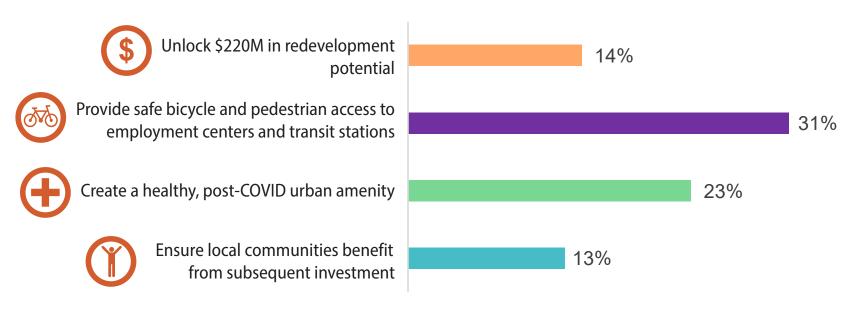

# **Development Goals**

## **Full Results**

"Greater Downtown Neighborhoods" include Barelas, South Broadway, Edo/Huning Highland, Martineztown-Santa Barbara, and Downtown.

| From the list below, please choose the development goal that is most important to you. |       | Barelas & South<br>Broadway |       | Greater Downtown<br>Neighborhoods |       | All Respondents |  |
|----------------------------------------------------------------------------------------|-------|-----------------------------|-------|-----------------------------------|-------|-----------------|--|
| godi tilat is most important to you.                                                   | Count | %                           | Count | %                                 | Count | %               |  |
| Celebrate the corridor's multi-layer history                                           | 2     | 4%                          | 6     | 2%                                | 8     | 2%              |  |
| Ensure local community benefits from subsequent investment                             | 21    | 28%                         | 38    | 14%                               | 56    | 13%             |  |
| Extend broadband and smart cities infrastructure                                       | 3     | 4%                          | 12    | 5%                                | 17    | 4%              |  |
| Link dis-invested communities to employment and transit                                | 5     | 7%                          | 20    | 8%                                | 43    | 9%              |  |
| Provide a healthy outdoor urban amenity                                                | 17    | 23%                         | 54    | 20%                               | 101   | 23%             |  |
| Provide safe bicycle and pedestrian access to downtown jobs and trar                   | 15    | 20%                         | 78    | 29%                               | 136   | 31%             |  |
| Reconnect East and West Downtown                                                       | 3     | 4%                          | 16    | 6%                                | 21    | 5%              |  |
| Unlock \$220 million in redevelopment potential                                        | 7     | 9%                          | 33    | 12%                               | 62    | 14%             |  |
| (blank)                                                                                | 2     | 3%                          | 8     | 3%                                | 11    | 0%              |  |
| Sum                                                                                    | 75    | 100%                        | 265   | 100%                              | 455   | 100%            |  |