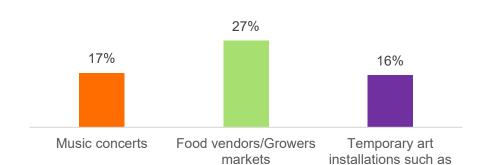

# **Activites**

What kind of activites would you like to see on the trail?

| Choose the activity you would most like to see on the  | Barelas | & South  | Greater Do | wntown        |       |                 |  |
|--------------------------------------------------------|---------|----------|------------|---------------|-------|-----------------|--|
| Rail Trail.                                            | Broa    | Broadway |            | Neighborhoods |       | All Respondents |  |
| ivan iran.                                             | Count   | %        | Count      | %             | Count | %               |  |
| Art & Craft festivals                                  | 6       | 8%       | 20         | 8%            | 43    | 9%              |  |
| Bicycle maintenance classes                            | 1       | 1%       | 7          | 3%            | 9     | 2%              |  |
| Cultural events such as dance performances             | 7       | 9%       | 27         | 10%           | 44    | 10%             |  |
| Fitness classes                                        | 2       | 3%       | 5          | 2%            | 10    | 2%              |  |
| Food vendors/Growers markets                           | 18      | 24%      | 66         | 25%           | 121   | 27%             |  |
| Movie nights                                           | 3       | 4%       | 8          | 3%            | 14    | 3%              |  |
| Music concerts                                         | 15      | 20%      | 50         | 19%           | 76    | 17%             |  |
| Playgrounds                                            | 4       | 5%       | 10         | 4%            | 17    | 4%              |  |
| STEM activity fairs                                    | 2       | 3%       | 8          | 3%            | 11    | 2%              |  |
| Temporary art installations such as seasonal light art | 13      | 17%      | 44         | 17%           | 73    | 16%             |  |
| All of the Above                                       | 2       | 3%       | 6          | 2%            | 11    | 2%              |  |
| Other/Blank                                            | 2       | 3%       | 14         | 5%            | 26    | 6%              |  |
| Sum                                                    | 75      | 100%     | 265        | 100%          | 455   | 100%            |  |