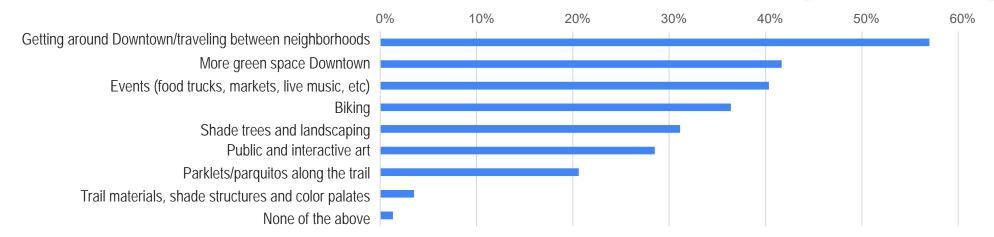

## What excites you most about the trail? (Pick 3.)

# THANK YOU FOR YOUR PARTICIPATION!

| What excites you most about the Rail Trail? (Pick 3)                  | Getting around<br>downtown/ between<br>neighborhoods | Events (food trucks,<br>markets, live music,<br>etc) | More green space<br>Downtown | Shade trees and landscaping | Biking | Public art and interactive art | Parklets/<br>Parquitos | Trail materials, shade<br>structures, & color<br>palates | None of the above |
|-----------------------------------------------------------------------|------------------------------------------------------|------------------------------------------------------|------------------------------|-----------------------------|--------|--------------------------------|------------------------|----------------------------------------------------------|-------------------|
| Barelas – 25 responses (11%)                                          | 48%                                                  | 40%                                                  | 52%                          | 28%                         | 24%    | 32%                            | 20%                    | 8%                                                       | 4%                |
| Downtown - 63 responses (28%)                                         | 63%                                                  | 43%                                                  | 44%                          | 25%                         | 32%    | 32%                            | 10%                    | 3%                                                       | 0%                |
| Huning Highland/Edo –<br>20 responses (9%)                            | 60%                                                  | 55%                                                  | 25%                          | 45%                         | 35%    | 20%                            | 25%                    | 0%                                                       | 0%                |
| Martineztown/Santa Barbara –<br>8 responses (4%)                      | 75%                                                  | 50%                                                  | 50%                          | 50%                         | 38%    | 25%                            | 0%                     | 0%                                                       | 0%                |
| South Broadway – 11 responses (5%)                                    | 73%                                                  | 27%                                                  | 36%                          | 36%                         | 36%    | 18%                            | 27%                    | 9%                                                       | 0%                |
| Wells Park - 7 responses (3%)                                         | 45%                                                  | 36%                                                  | 18%                          | 18%                         | 27%    | 9%                             | 9%                     | 9%                                                       | 0%                |
| Other neighborhood in ABQ –<br>80 responses (35%)                     | 50%                                                  | 35%                                                  | 41%                          | 34%                         | 43%    | 30%                            | 30%                    | 1%                                                       | 3%                |
| Outside Albuquerque city limits, in<br>New Mexico – 12 responses (5%) | 50%                                                  | 42%                                                  | 33%                          | 17%                         | 33%    | 33%                            | 17%                    | 8%                                                       | 0%                |
| Outside New Mexico –<br>2 responses (<1%)                             | 50%                                                  | 0%                                                   | 100%                         | 0%                          | 100%   | 0%                             | 50%                    | 0%                                                       | 0%                |