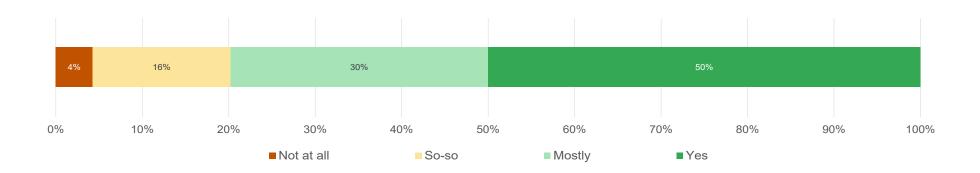

## What features would help you feel safe when using the trail? (Pick 2.)

**METROPOLITAN REDEVELOPMENT** 

AGENCY .

If you provided feedback in the past (open house or survey), do you feel that your input has been incorporated? 128 responded "N/A, I did not provide feedback in the past" and are not included in the below graphs. 100 respondents reported providing feedback in the past.