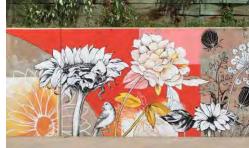

# **Wall Materials**

Murals (49%)

Rammed earth (42%)

| Which wall material do you like best? | Barelas & South |      | Greater Downtown |      |                 |      |
|---------------------------------------|-----------------|------|------------------|------|-----------------|------|
|                                       | Broadway        |      | Neighborhoods    |      | All Respondents |      |
|                                       | Count           | %    | Count            | %    | Count           | %    |
| Colored earth walls                   | 30              | 40%  | 100              | 38%  | 189             | 42%  |
| Contemporary concrete walls           | 1               | 1%   | 8                | 3%   | 15              | 3%   |
| Textured concrete walls               | 1               | 1%   | 14               | 5%   | 27              | 6%   |
| Wall murals                           | 42              | 56%  | 140              | 53%  | 218             | 48%  |
| (blank)                               | 1               | 1%   | 3                | 1%   | 6               | 1%   |
| Sum                                   | 75              | 100% | 265              | 100% | 455             | 100% |