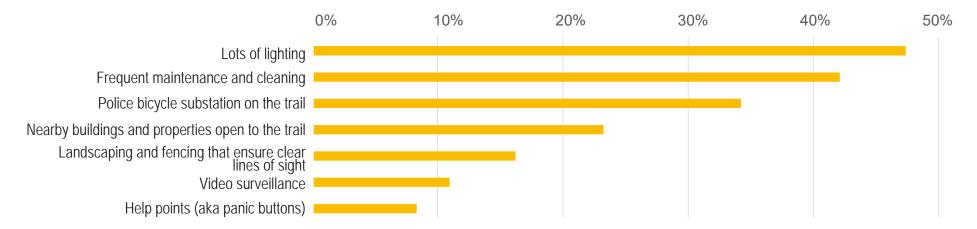

## What features would help you feel safe when using the trail? (Pick 2.)

**METROPOLITAN REDEVELOPMENT** 

AGENCY .

If you provided feedback in the past (open house or survey), do you feel that your input has been incorporated? 128 responded "N/A, I did not provide feedback in the past" and are not included in the below graphs. 100 respondents reported providing feedback in the past.

| What features would help you feel safe when using the trail? (Pick 2) | Lots of lighting | Frequent maintenance and cleaning | Landscaping and<br>fencing that ensure<br>clear lines of sight | Police bicycle<br>substation on<br>the trail | Nearby buildings<br>and properties<br>open to the trail | Help Points<br>(aka panic<br>buttons) | Video<br>surveillance |
|-----------------------------------------------------------------------|------------------|-----------------------------------|----------------------------------------------------------------|----------------------------------------------|---------------------------------------------------------|---------------------------------------|-----------------------|
| Barelas - 25 responses (11%)                                          | 64%              | 32%                               | 16%                                                            | 24%                                          | 24%                                                     | 12%                                   | 12%                   |
| Downtown - 63 responses (28%)                                         | 54%              | 41%                               | 16%                                                            | 33%                                          | 24%                                                     | 8%                                    | 6%                    |
| Huning Highland/Edo –<br>20 responses (9%)                            | 50%              | 60%                               | 0%                                                             | 30%                                          | 35%                                                     | 10%                                   | 5%                    |
| Martineztown/Santa Barbara –<br>8 responses (4%)                      | 50%              | 38%                               | 13%                                                            | 25%                                          | 25%                                                     | 0%                                    | 50%                   |
| South Broadway – 11 responses (5%)                                    | 55%              | 9%                                | 18%                                                            | 18%                                          | 27%                                                     | 9%                                    | 0%                    |
| Wells Park - 7 responses (3%)                                         | 29%              | 57%                               | 29%                                                            | 43%                                          | 29%                                                     | 14%                                   | 0%                    |
| Other neighborhood in ABQ -<br>80 responses (35%)                     | 39%              | 44%                               | 20%                                                            | 40%                                          | 19%                                                     | 9%                                    | 11%                   |
| Outside Albuquerque city limits, in<br>New Mexico – 12 responses (5%) | 33%              | 50%                               | 17%                                                            | 42%                                          | 17%                                                     | 0%                                    | 33%                   |
| Outside New Mexico –<br>2 responses (<1%)                             | 50%              | 50%                               | 0%                                                             | 50%                                          | 50%                                                     | 0%                                    | 0%                    |