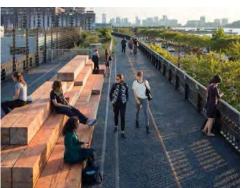

## **Amenities**

Which amenity do you like best?

| Which amenity do you like best? |                 |      |            |        |                 |      |
|---------------------------------|-----------------|------|------------|--------|-----------------|------|
|                                 | Barelas & South |      | Greater Do | wntown |                 |      |
|                                 | Broadway        |      | Neighbor   | hoods  | All Respondents |      |
|                                 | Count           | %    | Count      | %      | Count           | %    |
| Bike racks                      | 10              | 13%  | 53         | 20%    | 93              | 20%  |
| Bike repair station             | 17              | 23%  | 50         | 19%    | 80              | 18%  |
| Community tables                | 7               | 9%   | 37         | 14%    | 68              | 15%  |
| Playful signage                 | 10              | 13%  | 35         | 13%    | 62              | 14%  |
| Water feature                   | 30              | 40%  | 85         | 32%    | 142             | 31%  |
| (blank)                         | 1               | 1%   | 5          | 2%     | 10              | 2%   |
| Sum                             | 75              | 100% | 265        | 100%   | 455             | 100% |